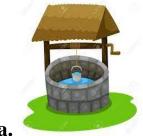

## D.Look at the pictures and name the sources of water.

a.

b

3

ANSWER THE FOLLOWING QUESTIONS:

Q1) Why do we need a house to live in?

Ans)\_\_\_\_

Q2)Name the sources of water.